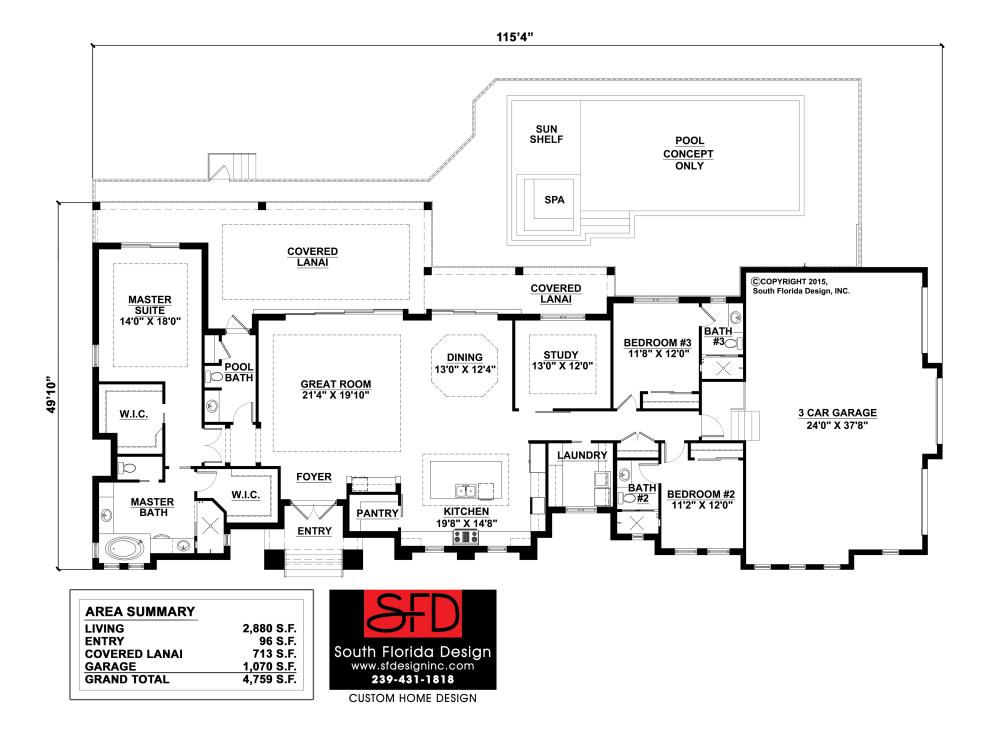

# 2880 SF UNDER AIR WITH A TOTAL OF 4760 SF

#### **THREE BEDROOM 31/2 BATHS**

LARGE KITCHEN AND GREAT ROOM INCLUDING BAR WITH REFRIGERATOR

RARE OUTDOOR KITCHEN COMPLIMENTS A LARGE POOL AND SPA

JENN AIR APPLIANCES, GRANITE COUNTERTOPS

INCLUDES CARPET AND TILE LANDSCAPING WITH AUTOMATIC SPRINKLER SUYSTEM MASTER SHOWER AND SEPARATE 6' TUB CENTER ISLAND IN KITCHEN 10' GLASS SLIDERS STRUCTURED WIRING BAHAMA FANS IN LIVING AREAS AND LANAI SECURITY AND SOUND PACKAGE MANY OTHER FEATURES FOUND ONLY IN THE FINEST HOMES